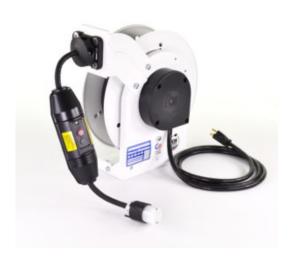

## Retractable Cord Reel, RTA Series

Model #: RTAG3LW-WCL515-J12F

## **ATTRIBUTES:**

Cord Length: 25'

Gauge: 12 AWG

**Conductor:** 3

Max Amps:15 AmpStandard:NEMA 2Cord Type:SJOW-BlackVolts:125 VACFeeder End:5-15P

**Payout End:** GFCI w/Black Twist Lock

**Reel Color:** White

**Operation:** Lift/Drag (ratchet lock)

## **FEATURES:**

- NEMA 2 rated for indoor use
- 125 Volt slip ring
- Heavy duty formed steel mounting base for ceiling, wall or bench mount
- 4 position adjustable arm with 4 roller guides
- cULus listed
- Adjustable ball stop included
- 6' feeder cord included
- White, corrosion resistant powder-coat finish
- Made in USA