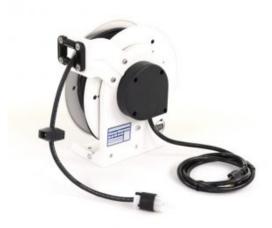

## Retractable Cord Reel, RTA Series

Model #: RTAN3LW-WC515-J12F

## **ATTRIBUTES:**

Cord Length: 25'

Gauge: 12 AWG

**Conductor:** 3

Max Amps:15 AmpStandard:NEMA 2Cord Type:SJOW-BlackVolts:125 VACFeeder End:5-15P

**Payout End:** Single Outlet

**Reel Color:** White

**Operation:** Lift/Drag (ratchet lock)

## **FEATURES:**

- NEMA 2 rated for indoor use
- 125 Volt slip ring
- Heavy duty formed steel mounting base for ceiling, wall or bench mount
- ullet 4 position adjustable arm with 4 roller guides
- cULus listed
- $\bullet$  Adjustable ball stop included
- 6' feeder cord included
- $\bullet$  White, corrosion resistant powder-coat finish
- Made in USA