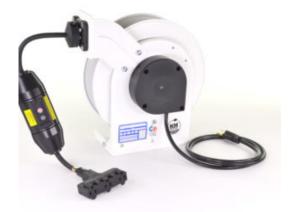

## **Retractable Cord Reel, RTA Series**

Model #: RTAG3LW-WTT515-J12F

## **ATTRIBUTES:**

| Cord Length: | 25'                      |
|--------------|--------------------------|
| Gauge:       | 12 AWG                   |
| Conductor:   | 3                        |
| Max Amps:    | 15 Amp                   |
| Standard:    | NEMA 2                   |
| Cord Type:   | SJOW-Black               |
| Volts:       | 125 VAC                  |
| Feeder End:  | 5-15P                    |
| Payout End:  | GFCI w/ Black Triple Tap |
| Reel Color:  | White                    |
| Operation:   | Lift/Drag (ratchet lock) |

## **FEATURES:**

- NEMA 2 rated for indoor use
- 125 Volt slip ring
- Heavy duty formed steel mounting base for ceiling, wall or bench mount
- 4 position adjustable arm with 4 roller guides
- cULus listed
- Adjustable ball stop included
- 6' feeder cord included
- $\ensuremath{\cdot}$  White, corrosion resistant powder-coat finish
- Made in USA