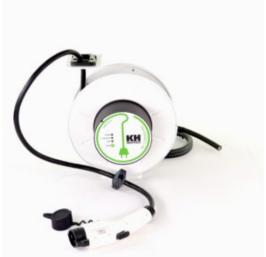

## Retractable, Electric Vehicle Charging Reel, Level 1 & 2

Model #: RTEVW-AA-K12G

## **ATTRIBUTES:**

Cord Length: 30'

Coupler: SAE J1772

Usage Location: Indoor, Outdoor

**Reel Color:** White

**Standard:** NEMA 3R, UL Listed