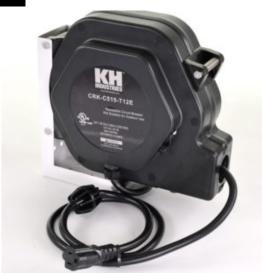

## **Retractable Cord Reel, CRK Series**

Model #: CRK-C515-T12E

## **ATTRIBUTES:**

Cord Length: 20'

Gauge: 12 AWG

**Conductor:** 3

Max Amps: 15 Amp

**Cord Type:** SJTOOW-Black

Feeder End: 5-15P

**Payout End:** Molded NEMA 5-15R

Reel Color:BlackSeries:CRKUsage Location:Indoor

## **FEATURES:**

- NEMA 2 Indoor Reel
- 125 VAC, 60HZ
- Construction black, UV resistant engineered thermoplastic enclosure
- Built in circuit breaker and reset button
- Includes integrated ball stop
- Hanging hardware and fixed L-shaped, powder coated mounting bracket for ceiling or wall mount
- Reel supplied with 5' feed cord has molded NEMA 5-15P
- Lift/Drag application
- · cULus listed
- Dimensions (including mounting bracket): 11.39"H x 10.69"W x 4.18"D
- CRK Series Weight: 9.3-10.3 lbs. (depending on payout configuration)