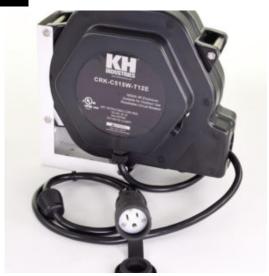

## **Retractable Cord Reel, CRK Series**

Model #: CRK-C515W-T12E

## **ATTRIBUTES:**

Cord Length: 20'

Gauge: 12 AWG

**Conductor:** 3

Max Amps: 15 Amp

**Cord Type:** SJTOOW-Black

Feeder End: 5-15P

Payout End: Outdoor Rated 5-15C Connector

Reel Color: Black
Series: CRK

**Usage Location:** Indoor, Outdoor

## **FEATURES:**

- NEMA 3R Indoor / Outdoor Reel
- 125 VAC, 60HZ
- Construction black, UV resistant engineered thermoplastic enclosure
- Built in circuit breaker and reset button
- Includes integrated ball stop
- Hanging hardware and fixed L-shaped, powder coated mounting bracket for ceiling or wall mount
- Reel supplied with 5' feed cord has molded NEMA 5-15P
- Lift/Drag application
- · cULus listed
- Dimensions (including mounting bracket): 11.39"H x 10.69"W x 4.18"D
- CRK Series Weight: 9.3-10.3 lbs. (depending on payout configuration)