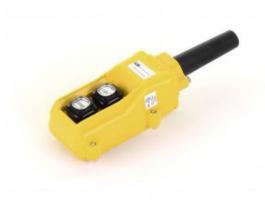

## **Push Button Pendant Stations**

Model #: CPH02-D00-000A

## **ATTRIBUTES:**

| No. Buttons:   | 2                                                   |
|----------------|-----------------------------------------------------|
| Speed:         | Two                                                 |
| Cable Bushing: | .3141                                               |
| Color:         | Yellow                                              |
| Switch Type:   | Buttons 1 and 2: Two Speed Momentary with Interlock |

## **FEATURES:**

- High impact ABS enclosure
- Two piece design for easy wiring
- Shock and vibration resistant construction
- Hardware kit with legends and cord bushings included
- NEMA 4 indoor/outdoor and NEMA 4X corrosive resistance in indoor or outdoor locations