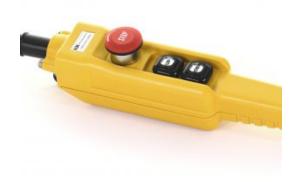

## **Push Button Pendant Stations**

Model #: CPE03-E1C-000A

## **ATTRIBUTES:**

No. Buttons: 2+ Stop
Speed: Single
Cable Bushing: .31-.61
Color: Yellow

**Switch Type:** Buttons 1 and 2: Single Speed Momentary with Interlock and Emergency Stop

## **FEATURES:**

- High impact ABS enclosure
- Two piece design for easy wiring
- Shock and vibration resistant construction
- Hardware kit with legends and cord bushings included
- NEMA 4 indoor/outdoor and NEMA 4X corrosive resistance in indoor or outdoor locations