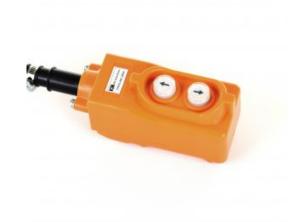

## **Push Button Pendant Stations**

Model #: CPA02-A4C-000A

## **ATTRIBUTES:**

No. Buttons:

Speed:SingleCable Bushing:.31-.61Color:Orange

**Switch Type:** Buttons 1 and 2: Single Speed for Direct/Reversable Motor Control

## **FEATURES:**

- High impact ABS enclosure
- Two piece design for easy wiring
- Shock and vibration resistant construction
- Hardware kit with legends and cord bushings included
- NEMA 4 indoor/outdoor and NEMA 4X corrosive resistance in indoor or outdoor locations