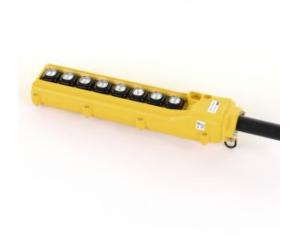

## **Push Button Pendant Stations**

Model #: CPH08-A3D-000A

## **ATTRIBUTES:**

8 No. Buttons: Two **Speed: Cable Bushing:** .52-.65 Yellow Color:

Buttons 1 and 2: Momentary On/Off; Buttons 3 - 8: Two Speed Momentary with **Switch Type:** 

Interlock