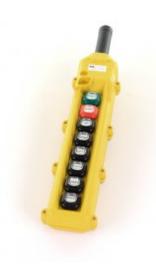

## **Push Button Pendant Stations**

Model #: CPH08-B3C-000A

## **ATTRIBUTES:**

No. Buttons:

Single **Speed: Cable Bushing:** .52-.65 Yellow **Color:** 

Buttons 1 and 2: Maintained On/Off; Buttons 3 - 8: Single Speed Momentary with **Switch Type:** 

Interlock

## **FEATURES:**

- High impact ABS enclosure
- Two piece design for easy wiring
- Shock and vibration resistant construction
- Hardware kit with legends and cord bushings included
- NEMA 4 indoor/outdoor and NEMA 4X corrosive resistance in indoor or outdoor locations