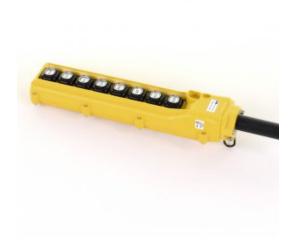

## **Push Button Pendant Stations**

Model #: CPH08-B3D-000A

## **ATTRIBUTES:**

8 No. Buttons: Two **Speed: Cable Bushing:** .52-.65 Yellow Color:

Buttons 1 and 2: Maintained On/Off; Buttons 3 - 8: Two Speed Momentary with **Switch Type:** 

Interlock

## **FEATURES:**

- High impact ABS enclosure
- Two piece design for easy wiring
- Shock and vibration resistant construction
- Hardware kit with legends and cord bushings included
- NEMA 4 indoor/outdoor and NEMA 4X corrosive resistance in indoor or outdoor locations