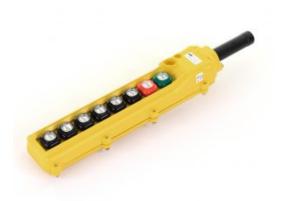

## **Push Button Pendant Stations**

Model #: CPH08-A3C-000A

## **ATTRIBUTES:**

No. Buttons:

Single Speed: **Cable Bushing:** .52-.65 Yellow Color:

Buttons 1 and 2: Momentary On/Off; Buttons 3 - 8: Single Speed Momentary with **Switch Type:** 

Interlock

## **FEATURES:**

- High impact ABS enclosure
- Two piece design for easy wiring
- · Shock and vibration resistant construction
- Hardware kit with legends and cord bushings included
- NEMA 4 indoor/outdoor and NEMA 4X corrosive resistance in indoor or outdoor locations