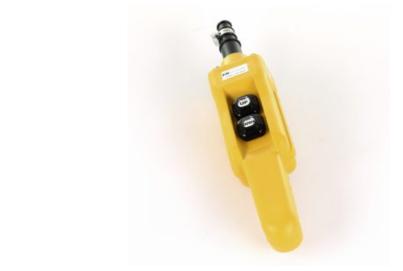

## **Push Button Pendant Stations**

**Model #:** CPE02-C00-000A

## **ATTRIBUTES:**

| No. Buttons:   | 2                                                      |
|----------------|--------------------------------------------------------|
| Speed:         | Single                                                 |
| Cable Bushing: | .3161                                                  |
| Color:         | Yellow                                                 |
| Switch Type:   | Buttons 1 and 2: Single Speed Momentary with Interlock |

## **FEATURES:**

- High impact ABS enclosure
- Two piece design for easy wiring
- Shock and vibration resistant construction
- Hardware kit with legends and cord bushings included
- NEMA 4 indoor/outdoor and NEMA 4X corrosive resistance in indoor or outdoor locations