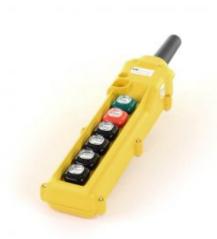

## **Push Button Pendant Stations**

Model #: CPH06-B2D-000A

## **ATTRIBUTES:**

6 No. Buttons: Two **Speed: Cable Bushing:** .52-.65 Yellow Color:

Buttons 1 and 2: Maintained On/Off, Buttons 3, 4, 5, 6: Two Speed Momentary with **Switch Type:** 

Interlock