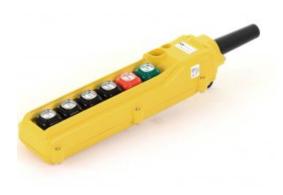

## **Push Button Pendant Stations**

Model #: CPH06-B2C-000A

## **ATTRIBUTES:**

| No. Buttons:   | 6                                                                                             |
|----------------|-----------------------------------------------------------------------------------------------|
| Speed:         | Single                                                                                        |
| Cable Bushing: | .5265                                                                                         |
| Color:         | Yellow                                                                                        |
| Switch Type:   | Buttons 1 and 2: Maintained On/Off; Buttons 3, 4, 5, 6: Single Speed Momentary with Interlock |