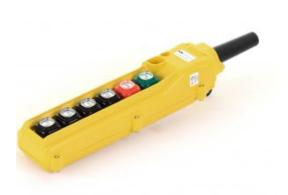

## **Push Button Pendant Stations**

Model #: CPH06-A2D-000A

## **ATTRIBUTES:**

6 No. Buttons: Two Speed: **Cable Bushing:** .52-.65 Yellow Color:

Buttons 1 and 2: Momentary On/Off, Buttons 3, 4, 5, 6: Two Speed Momentary with **Switch Type:** 

Interlock