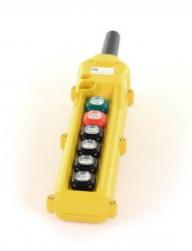

## **Push Button Pendant Stations**

Model #: CPH06-A2C-000A

## **ATTRIBUTES:**

6 No. Buttons:

Single **Speed: Cable Bushing:** .52-.65 **Color:** Yellow

Buttons 1 and 2: Momentary On/Off; Buttons 3, 4, 5, 6: Single Speed Momentary with **Switch Type:** 

Interlock

## **FEATURES:**

- High impact ABS enclosure
- Two piece design for easy wiring
- Shock and vibration resistant construction
- Hardware kit with legends and cord bushings included
- NEMA 4 indoor/outdoor and NEMA 4X corrosive resistance in indoor or outdoor locations