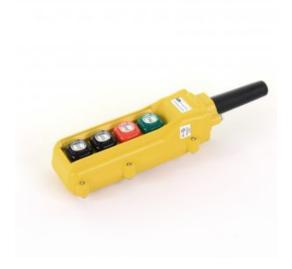

## **Push Button Pendant Stations**

Model #: CPH04-B1D-000A

## **ATTRIBUTES:**

No. Buttons: Two Speed: **Cable Bushing:** .31-.83 Yellow Color:

Buttons 1 and 2: Maintained On/Off; Buttons 3 and 4: Two Speed Momentary with **Switch Type:** 

Interlock

## **FEATURES:**

- High impact ABS enclosure
- Two piece design for easy wiring
- Shock and vibration resistant construction
- Hardware kit with legends and cord bushings included
- NEMA 4 indoor/outdoor and NEMA 4X corrosive resistance in indoor or outdoor locations