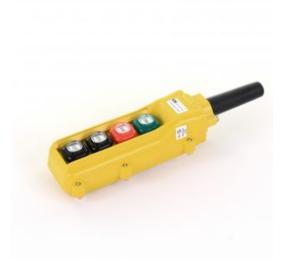

## **Push Button Pendant Stations**

Model #: CPH04-B1C-000A

## **ATTRIBUTES:**

No. Buttons:

Single Speed: **Cable Bushing:** .31-.83 Yellow Color:

Buttons 1 and 2: Maintained On/Off; Buttons 3 and 4: Single Speed Momentary with **Switch Type:** 

Interlock

## **FEATURES:**

- High impact ABS enclosure
- Two piece design for easy wiring
- Shock and vibration resistant construction
- Hardware kit with legends and cord bushings included
- NEMA 4 indoor/outdoor and NEMA 4X corrosive resistance in indoor or outdoor locations