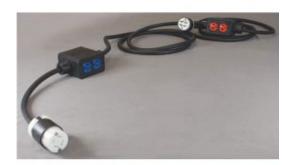

## **Power Stringer**

Model #: PS6DD2-520-B12G-L1420F

## **ATTRIBUTES:**

**Volts:** 125/250 VAC

Phase: Single Cord Length: 30'

 Spacing:
 12/15/03

 Receptacle(s):
 (4) 5-20R

 Gauge:
 12 AWG

**Output:** Feed Through, Extra Depth

Conductor: 4

**Input NEMA:** L14-20

## **FEATURES:**

- Heavy-duty rubber construction on exterior
- Standard Size: 4" H x 2.50" W x 4.125" D
- Integrated cover plate mounting holes
- Integrated strain relief system
- Cover plates are made from highly durable Valox
- CSA/UL components
- Made in the USA