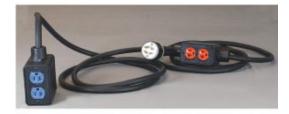

## **Power Stringer**

**Model #:** PS6DD2-520-B12G-L1420D

## **ATTRIBUTES:**

| Volts:         | 125/250 VAC              |
|----------------|--------------------------|
| Phase:         | Single                   |
| Cord Length:   | 30'                      |
| Spacing:       | 15-15                    |
| Receptacle(s): | (4) 5-20R                |
| Gauge:         | 12 AWG                   |
| Output:        | Dead End, Standard Depth |
| Conductor:     | 4                        |
| Input NEMA:    | L14-20                   |

## **FEATURES:**

- Heavy-duty rubber construction on exterior
- Standard Size: 4" H x 2.50" W x 4.125" D
- Integrated cover plate mounting holes
- Integrated strain relief system
- Cover plates are made from highly durable Valox
- CSA/UL components
- Made in the USA