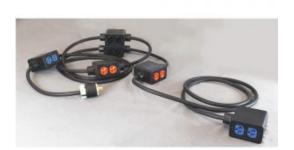

## **Power Stringer**

Model #: PS6DD6-520-B10M-L2120D

## **ATTRIBUTES:**

**Volts:** 120/208 VAC

Phase: Three Cord Length: 60'

**Spacing:** 10-10-10-10-10

**Receptacle(s):** (12) 5-20R **Gauge:** 10 AWG

Output: Dead End, Standard Depth

**Conductor:** 5 **Input NEMA:** L21-20

## **FEATURES:**

- Heavy-duty rubber construction on exterior
- Standard Size: 4" H x 2.50" W x 4.125" D
- Integrated cover plate mounting holes
- Integrated strain relief system
- Cover plates are made from highly durable Valox
- CSA/UL components
- Made in the USA