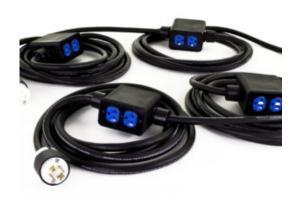

## **Power Stringer**

Model #: PS6DD4-520-B12M-L1420F

## **ATTRIBUTES:**

**Volts:** 125/250 VAC

Phase: Single Cord Length: 60'

 Spacing:
 12-15-15-15-3

 Receptacle(s):
 (8) 5-20R

 Gauge:
 12 AWG

**Output:** Feed Through, Extra Depth

Conductor: 4

**Input NEMA:** L14-20

## **FEATURES:**

- Heavy-duty rubber construction on exterior
- Standard Size: 4" H x 2.50" W x 4.125" D
- Integrated cover plate mounting holes
- Integrated strain relief system
- Cover plates are made from highly durable Valox
- CSA/UL components
- Made in the USA