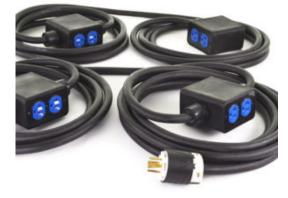

## **Power Stringer**

**Model #:** PS6DD4-520-B12M-L1420D

## **ATTRIBUTES:**

| Volts:         | 125/250 VAC              |
|----------------|--------------------------|
| Phase:         | Single                   |
| Cord Length:   | 60'                      |
| Spacing:       | 15-15-15-15              |
| Receptacle(s): | (8) 5-20R                |
| Gauge:         | 12 AWG                   |
| Output:        | Dead End, Standard Depth |
| Conductor:     | 4                        |
| Input NEMA:    | L14-20                   |

## **FEATURES:**

- Heavy-duty rubber construction on exterior
- Standard Size: 4" H x 2.50" W x 4.125" D
- Integrated cover plate mounting holes
- Integrated strain relief system
- Cover plates are made from highly durable Valox
- CSA/UL components
- Made in the USA