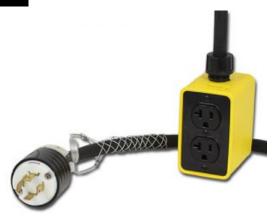

## **Power Pendant Outlet Box**

Model #: PP7DD-520-B12K-L1420

## **ATTRIBUTES:**

 Cord Length:
 50'

 Gauge:
 12 AWG

 Max Amps:
 20 Amp

 Volts:
 125/250 VAC

Conductor: 4

NEMA: L1420P

Outlets: 4

## **FEATURES:**

- $\bullet \ \text{Made from non-metallic and non-conductive materials these electrical outlet boxes protect against electrical shock } \\$
- Designed to comply with OSHA Standard 1910.305(g)(2)(iii)
- Integrated strain relief system is molded into outlet box and won't pull or loosen
- Mesh strain relief cord grips prevent cable from pulling out and controls arc of bend