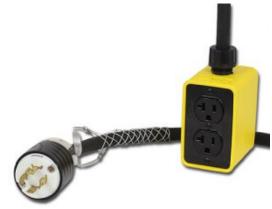

## **Power Pendant Outlet Box**

Model #: PP7DD-520-B12F-L1420

## **ATTRIBUTES:**

| Cord Length: | 25'         |
|--------------|-------------|
| Gauge:       | 12 AWG      |
| Max Amps:    | 20 Amp      |
| Volts:       | 125/250 VAC |
| Conductor:   | 4           |
| NEMA:        | L1420P      |
| Outlets:     | 4           |