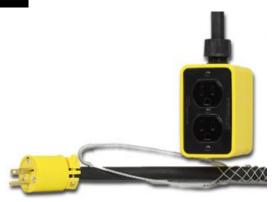

## **Power Pendant Outlet Box**

Model #: PP4DD-515-B12K-515

## **ATTRIBUTES:**

Cord Length:50'Gauge:12 AWGMax Amps:15 AmpVolts:125 VACConductor:3NEMA:5-15P

## **FEATURES:**

**Outlets:** 

- $\bullet \ \text{Made from non-metallic and non-conductive materials these electrical outlet boxes protect against electrical shock } \\$
- Designed to comply with OSHA Standard 1910.305(g)(2)(iii)
- Integrated strain relief system is molded into outlet box and won't pull or loosen

4

• Mesh strain relief cord grips prevent cable from pulling out and controls arc of bend