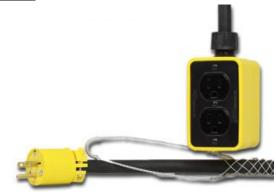

## **Power Pendant Outlet Box**

Model #: PP4DD-515-B12F-515

## **ATTRIBUTES:**

| Cord Length: | 25'     |
|--------------|---------|
| Gauge:       | 12 AWG  |
| Max Amps:    | 15 Amp  |
| Volts:       | 125 VAC |
| Conductor:   | 3       |
| NEMA:        | 5-15P   |
| Outlets:     | 4       |

## **FEATURES:**

 $\bullet$  Made from non-metallic and non-conductive materials these electrical outlet boxes protect against electrical shock

• Designed to comply with OSHA Standard 1910.305(g)(2)(iii)

• Integrated strain relief system is molded into outlet box and won't pull or loosen

• Mesh strain relief cord grips prevent cable from pulling out and controls arc of bend