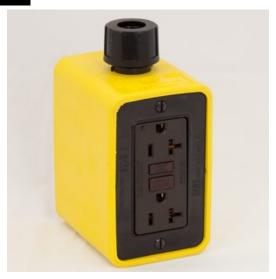

## **Portable Outlet Box**

Model #: PT4GD-520-A

## **ATTRIBUTES:**

Box Type:Dead EndColor:YellowStrain Relief:0.5Outlets:4

Max Amps:20 AmpCover Plates:GFCI/Duplex

**NEMA:** 5-20R

**Box Depth:** Standard Depth

**Third Party Standards:** C-UL-US

## **FEATURES:**

- PowerTuff Standard Depth Portable Outlet Box
- Will accommodate .30 .63 cable sizes
- Dimensions: 3.25" d x 2.50" w x 4" h
- 18.97" internal cubic inches
- Small, medium and large grommets are included
- Integrated strain relief system is molded into outlet box and won't pull or loosen over time due to vibration
- Molded Alcyn housing provides superior long term durability
- Bonding strap on outlet box ensures that device and boxes are bonded to the grounding conductor as required in Canada per CSA C22.2 No:18-98 (on standard size outlet box only)
- Integrated coverplate mounting holes eliminates the problem of inserts loosening over time
- Made in the USA