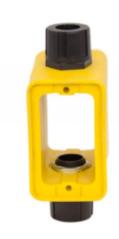

## **Portable Outlet Box**

Model #: PT7752-DDW

## **ATTRIBUTES:**

**Box Type:** Feed Through

Color:YellowStrain Relief:0.75Outlets:N/AMax Amps:N/A

Cover Plates: Duplex/Duplex Weather Resistant

NEMA: No Receptacles
Box Depth: Extra Depth

**Third Party Standards:** UL

## **FEATURES:**

- PowerTuff Feed Through Portable Outlet Box
- Will accommodate .38 .80 cable sizes
- Dimensions: 4.125" d x 2.50" w x 4" h
- 19.77" internal cubic inches
- Small and large grommets are included
- Integrated strain relief system is molded into outlet box and won't pull or loosen over time due to vibration
- Molded Alcyn housing provides superior long term durability
- Made in the USA