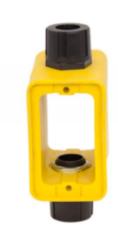

## **Portable Outlet Box**

Model #: PT7752-DDN

## **ATTRIBUTES:**

Box Type:Feed ThroughColor:YellowStrain Relief:0.75Outlets:N/AMax Amps:N/A

Cover Plates: Duplex/Duplex
NEMA: No Receptacles
Box Depth: Extra Depth

**Third Party Standards:** UL

## **FEATURES:**

- PowerTuff Feed Through Portable Outlet Box
- Will accommodate .38 .80 cable sizes
- Dimensions: 4.125" d x 2.50" w x 4" h
- 19.77" internal cubic inches
- Small and large grommets are included
- Integrated strain relief system is molded into outlet box and won't pull or loosen over time due to vibration
- Molded Alcyn housing provides superior long term durability
- Made in the USA