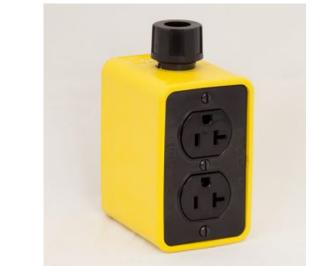

## **Portable Outlet Box**

Model #: PT7DD-520-A

## **ATTRIBUTES:**

| Dead End      |
|---------------|
| Yellow        |
| .75           |
| 4             |
| 20 Amp        |
| Duplex/Duplex |
| 5-20R         |
| Extra Depth   |
| UL            |
|               |

## **FEATURES:**

- PowerTuff Extra Depth Portable Outlet Box
- Extra Depth Portable Outlet Box
- .38 .80 cable sizes
- 4.125" d x 2.50" w x 4" h
- 19.77" internal cubic inches
- $\ensuremath{\bullet}$  Small and large grommets are included
- Integrated strain relief system is molded into outlet box and won't pull or loosen over time due to vibration
- Molded Alcyn housing provides superior long term durability
- Made in the USA