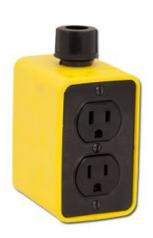

## **Portable Outlet Box**

Model #: PT7DD-515-A

## **ATTRIBUTES:**

Box Type:Dead EndColor:YellowStrain Relief:0.5Outlets:4

Max Amps: 15 Amp

Cover Plates: Duplex/Duplex

NEMA: 5-15R
Box Depth: Extra Depth

**Third Party Standards:** UL

## **FEATURES:**

- PowerTuff Extra Depth Portable Outlet Box
- Extra Depth Portable Outlet Box
- .30 .63 cable sizes
- 4.125" d x 2.50" w x 4" h
- 19.77" internal cubic inches
- Small and large grommets are included
- Integrated strain relief system is molded into outlet box and won't pull or loosen over time due to vibration
- Molded Alcyn housing provides superior long term durability
- Made in the USA