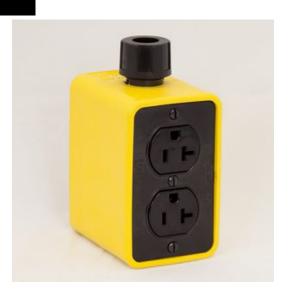

## **Portable Outlet Box**

Model #: PT4DD-520-A

## **ATTRIBUTES:**

Box Type:Dead EndColor:YellowStrain Relief:0.5Outlets:4

Max Amps: 20 Amp

Cover Plates: Duplex/Duplex

**NEMA:** 5-20R

**Box Depth:** Standard Depth

**Third Party Standards:** C-UL-US

## **FEATURES:**

- PowerTuff Standard Depth Portable Outlet Box
- Will accommodate .30 .63 cable sizes
- Dimensions: 3.25" d x 2.50" w x 4" h
- 18.97" internal cubic inches
- Small, medium and large grommets are included
- Integrated strain relief system is molded into outlet box and won't pull or loosen over time due to vibration
- Molded Alcyn housing provides superior long term durability
- Bonding strap on outlet box ensures that device and boxes are bonded to the grounding conductor as required in Canada per CSA C22.2 No:18-98 (on standard size outlet box only)
- Integrated coverplate mounting holes eliminates the problem of inserts loosening over time
- Made in the USA