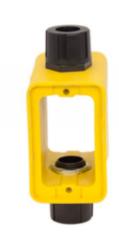

## **Portable Outlet Box**

Model #: PT7752-DBN

## **ATTRIBUTES:**

Box Type:Feed ThroughColor:YellowStrain Relief:0.75Outlets:N/A

Cover Plates: Duplex/Blank
NEMA: No Receptacles
Box Depth: Extra Depth

N/A

**Third Party Standards:** UL

## **FEATURES:**

**Max Amps:** 

- PowerTuff Feed Through Portable Outlet Box
- Will accommodate .38 .80 cable sizes
- Dimensions: 4.125" d x 2.50" w x 4" h
- 19.77" internal cubic inches
- Small and large grommets are included
- Integrated strain relief system is molded into outlet box and won't pull or loosen over time due to vibration
- Molded Alcyn housing provides superior long term durability
- Made in the USA