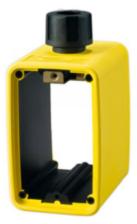

## **Portable Outlet Box**

Model #: PT7501-DBN

## **ATTRIBUTES:**

| Box Type:              | Dead End       |
|------------------------|----------------|
| Color:                 | Yellow         |
| Strain Relief:         | 0.5            |
| Outlets:               | N/A            |
| Max Amps:              | N/A            |
| Cover Plates:          | Duplex/Blank   |
| NEMA:                  | No Receptacles |
| Box Depth:             | Extra Depth    |
| Third Party Standards: | UL             |

## **FEATURES:**

- PowerTuff Extra Depth Portable Outlet Box
- Will accommodate .38 .80 cable sizes
- Dimensions: 4.125" d x 2.50" w x 4" h
- 19.77" internal cubic inches
- Small and large grommets are included
- Integrated strain relief system is molded into outlet box and won't pull or loosen over time due to vibration
- Molded Alcyn housing provides superior long term durability
- Made in the USA