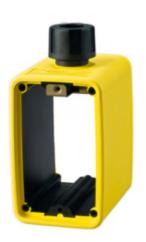

## **Portable Outlet Box**

Model #: PT7501-LBN

## **ATTRIBUTES:**

Box Type:Dead EndColor:YellowStrain Relief:0.5Outlets:N/AMax Amps:N/A

Cover Plates: 1.56 Single/Blank
NEMA: No Receptacles
Box Depth: Extra Depth

**Third Party Standards:** UL

## **FEATURES:**

- PowerTuff Extra Depth Portable Outlet Box
- Will accommodate .38 .80 cable sizes
- Dimensions: 4.125" d x 2.50" w x 4" h
- 19.77" internal cubic inches
- Small and large grommets are included
- Integrated strain relief system is molded into outlet box and won't pull or loosen over time due to vibration
- Molded Alcyn housing provides superior long term durability
- Made in the USA