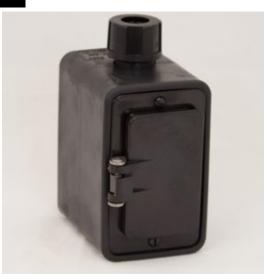

## **Portable Outlet Box**

Model #: PT1GD-515-AWR

## **ATTRIBUTES:**

Box Type:Dead EndColor:BlackStrain Relief:0.5Outlets:4

Max Amps: 15 Amp

Cover Plates: GFCI/Duplex Weather Resistant

**NEMA:** 5-15R

**Box Depth:** Standard Depth

**Third Party Standards:** C-UL-US

## **FEATURES:**

- PowerTuff Standard Depth Portable Outlet Box
- Will accommodate .30 .63 cable sizes
- Dimensions: 3.25" d x 2.50" w x 4" h
- 18.97" internal cubic inches
- Small, medium and large grommets are included
- Integrated strain relief system is molded into outlet box and won't pull or loosen over time due to vibration
- Molded Alcyn housing provides superior long term durability
- Bonding strap on outlet box ensures that device and boxes are bonded to the grounding conductor as required in Canada per CSA C22.2 No:18-98 (on standard size outlet box only)
- Integrated coverplate mounting holes eliminates the problem of inserts loosening over time
- Made in the USA