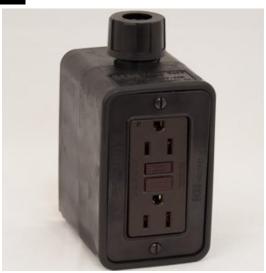

## **Portable Outlet Box**

Model #: PT1GD-515-A

## **ATTRIBUTES:**

Box Type:Dead EndColor:BlackStrain Relief:0.5Outlets:4

Max Amps:15 AmpCover Plates:GFCI/Duplex

**NEMA:** 5-15R

**Box Depth:** Standard Depth

**Third Party Standards:** C-UL-US

## **FEATURES:**

- PowerTuff Standard Depth Portable Outlet Box
- Will accommodate .30 .63 cable sizes
- Dimensions: 3.25" d x 2.50" w x 4" h
- 18.97" internal cubic inches
- Small, medium and large grommets are included
- Integrated strain relief system is molded into outlet box and won't pull or loosen over time due to vibration
- Molded Alcyn housing provides superior long term durability
- Bonding strap on outlet box ensures that device and boxes are bonded to the grounding conductor as required in Canada per CSA C22.2 No:18-98 (on standard size outlet box only)
- Integrated coverplate mounting holes eliminates the problem of inserts loosening over time
- Made in the USA