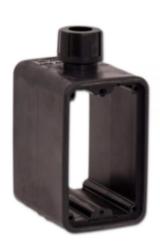

## **Portable Outlet Box**

Model #: PT6501-DDN

## **ATTRIBUTES:**

Box Type:Dead EndColor:BlackStrain Relief:0.5Outlets:N/AMax Amps:N/A

Cover Plates: Duplex/Duplex
NEMA: No Receptacles
Box Depth: Extra Depth

**Third Party Standards:** UL

## **FEATURES:**

- PowerTuff Extra Depth Portable Outlet Box
- Extra Depth Portable Outlet Box
- .38 .80 cable sizes
- 4.125" d x 2.50" w x 4" h
- 19.77" internal cubic inches
- Small and large grommets are included
- Integrated strain relief system is molded into outlet box and won't pull or loosen over time due to vibration
- Molded Alcyn housing provides superior long term durability
- Made in the USA