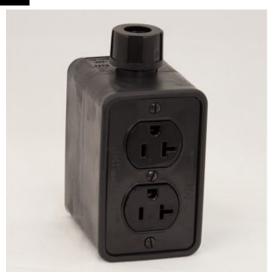

## **Portable Outlet Box**

Model #: PT1DD-520-A

## **ATTRIBUTES:**

Box Type:Dead EndColor:BlackStrain Relief:0.5Outlets:4

Max Amps: 20 Amp

Cover Plates: Duplex/Duplex

NEMA: 5-20R Third Party Standards: C-UL-US

## **FEATURES:**

- PowerTuff Standard Depth Portable Outlet Box
- Will accommodate .30 .63 cable sizes
- Dimensions: 3.25" d x 2.50" w x 4" h
- 18.97" internal cubic inches
- Small, medium and large grommets are included
- Integrated strain relief system is molded into outlet box and won't pull or loosen over time due to vibration
- Molded Alcyn housing provides superior long term durability
- Bonding strap on outlet box ensures that device and boxes are bonded to the grounding conductor as required in Canada per CSA C22.2 No:18-98 (on standard size outlet box only)
- Integrated coverplate mounting holes eliminates the problem of inserts loosening over time
- Made in the USA