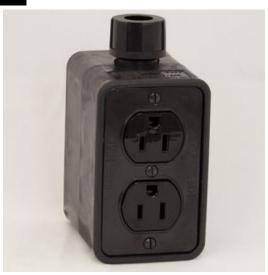

## **Portable Outlet Box**

Model #: PT1DD-515-A

## **ATTRIBUTES:**

Box Type:Dead EndColor:BlackStrain Relief:0.5Outlets:4

Max Amps: 15 Amp

Cover Plates: Duplex/Duplex

**NEMA:** 5-15R

**Box Depth:** Standard Depth

**Third Party Standards:** C-UL-US

## **FEATURES:**

- PowerTuff Standard Depth Portable Outlet Box
- Will accommodate .30 .63 cable sizes
- Dimensions: 3.25" d x 2.50" w x 4" h
- 18.97" internal cubic inches
- Small, medium and large grommets are included
- Integrated strain relief system is molded into outlet box and won't pull or loosen over time due to vibration
- Molded Alcyn housing provides superior long term durability
- Bonding strap on outlet box ensures that device and boxes are bonded to the grounding conductor as required in Canada per CSA C22.2 No:18-98 (on standard size outlet box only)
- Integrated coverplate mounting holes eliminates the problem of inserts loosening over time
- Made in the USA