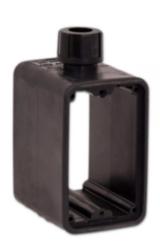

## **Portable Outlet Box**

Model #: PT6501-DBN

## **ATTRIBUTES:**

Box Type:Dead EndColor:BlackStrain Relief:0.5Outlets:N/AMax Amps:N/A

Cover Plates: Duplex/Blank
NEMA: No Receptacles
Box Depth: Extra Depth

**Third Party Standards:** UL

## **FEATURES:**

- PowerTuff Extra Depth Portable Outlet Box
- Extra Depth Portable Outlet Box
- .38 .80 cable sizes
- 4.125" d x 2.50" w x 4" h
- 19.77" internal cubic inches
- Small and large grommets are included
- Integrated strain relief system is molded into outlet box and won't pull or loosen over time due to vibration
- Molded Alcyn housing provides superior long term durability
- Made in the USA