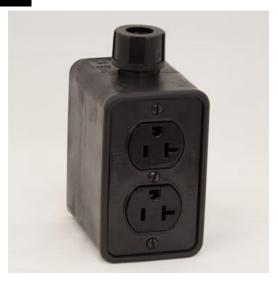

## **Portable Outlet Box**

Model #: PT1DB-520-A

## **ATTRIBUTES:**

Box Type:Dead EndColor:BlackStrain Relief:0.5Outlets:2

Max Amps:20 AmpCover Plates:Duplex/Blank

**NEMA:** 5-20R

**Box Depth:** Standard Depth

**Third Party Standards:** C-UL-US

## **FEATURES:**

- PowerTuff Standard Depth Portable Outlet Box
- Will accommodate .30 .63 cable sizes
- Dimensions: 3.25" d x 2.50" w x 4" h
- 18.97" internal cubic inches
- Small, medium and large grommets are included
- Integrated strain relief system is molded into outlet box and won't pull or loosen over time due to vibration
- Molded Alcyn housing provides superior long term durability
- Bonding strap on outlet box ensures that device and boxes are bonded to the grounding conductor as required in Canada per CSA C22.2 No:18-98 (on standard size outlet box only)
- Integrated coverplate mounting holes eliminates the problem of inserts loosening over time
- Made in the USA