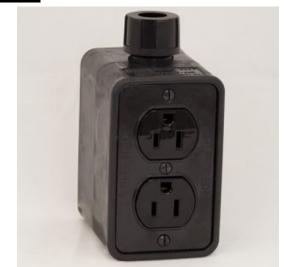

## **Portable Outlet Box**

Model #: PT1DB-515-A

## **ATTRIBUTES:**

| Box Type:              | Dead End       |
|------------------------|----------------|
| Color:                 | Black          |
| Strain Relief:         | 0.5            |
| Outlets:               | 2              |
| Max Amps:              | 15 Amp         |
| <b>Cover Plates:</b>   | Duplex/Blank   |
| NEMA:                  | 5-15R          |
| Box Depth:             | Standard Depth |
| Third Party Standards: | C-UL-US        |
|                        |                |

## **FEATURES:**

- PowerTuff Standard Depth Portable Outlet Box
- Will accommodate .30 .63 cable sizes
- Dimensions: 3.25" d x 2.50" w x 4" h
- 18.97" internal cubic inches
- Small, medium and large grommets are included
- Integrated strain relief system is molded into outlet box and won't pull or loosen over time due to vibration
- Molded Alcyn housing provides superior long term durability
- Bonding strap on outlet box ensures that device and boxes are bonded to the grounding conductor as required in Canada per CSA C22.2 No:18-98 (on standard size outlet box only)
- Integrated coverplate mounting holes eliminates the problem of inserts loosening over time
- Made in the USA