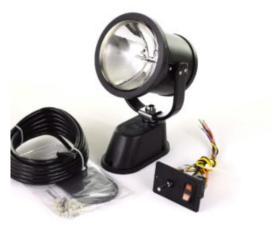

## NightRay Hardwired Remote Controlled Spotlight

Model #: 675-20

## **ATTRIBUTES:**

Bulb/Reflector: Incandescent

Volts: 12 VDC
Controller Method: Hardwired

**Candle Power:** 50,000cp Flood/200,000cp Spot

**Par/Lens Diameter:** 46 / 5.75"

## **FEATURES:**

- Durable polycarbonate exterior resists breakage and is snow, ice, UV, and salt water resistant
- Newly designed base and geared-clutch provide positive tension and resist damage from heavy vibrations
- Full lamphead rotation: 370° of motion on horizontal axis and 350° vertical tilt
- Open yolk design allows for trouble-free operation in snow and ice
- Dash mounted control panel included
- 5 year limited warranty
- Made in the USA