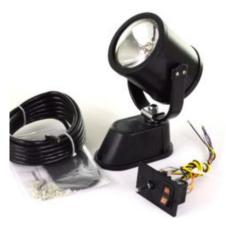

## NightRay Hardwired Remote Controlled Spotlight

Model #: 475-20

## **ATTRIBUTES:**

Bulb/Reflector: Incandescent

Volts: 12 VDC
Controller Method: Hardwired

**Candle Power:** 50,000cp Flood/100,000cp Spot

Par/Lens Diameter: 36 / 4.5"

## **FEATURES:**

- Durable polycarbonate exterior resists breakage and is snow, ice, UV, and salt water resistant
- Newly designed base and geared-clutch provide positive tension and resist damage from heavy vibrations
- Full lamphead rotation: 370° of motion on horizontal axis and 350° vertical tilt
- Open yolk design allows for trouble-free operation in snow and ice
- Dash mounted control panel included
- 5 year limited warranty
- Made in the USA