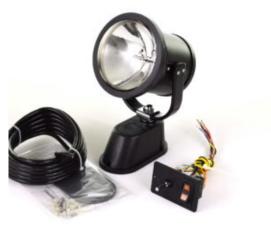

## NightRay Hardwired Remote Controlled Spotlight

Model #: 775-20

## **ATTRIBUTES:**

Bulb/Reflector:HalogenVolts:12 VDCController Method:HardwiredCandle Power:360,000cp SpotPar/Lens Diameter:46 / 5.75"

## **FEATURES:**

- Durable polycarbonate exterior resists breakage and is snow, ice, UV, and salt water resistant
- Newly designed base and geared-clutch provide positive tension and resist damage from heavy vibrations
- Full lamphead rotation: 370° of motion on horizontal axis and 350° vertical tilt
- Open yolk design allows for trouble-free operation in snow and ice
- Dash mounted control panel included
- 5 year limited warranty
- Made in the USA