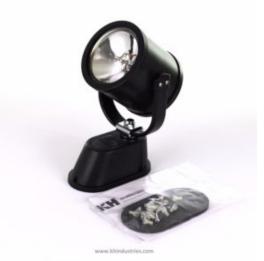

## NightRay Hardwired Remote Controlled Spotlight

**Model #:** 475-LSW

## **ATTRIBUTES:**

Bulb/Reflector: Volts: Controller Method: Candle Power: Par/Lens Diameter: Incandescent 12 VDC Hardwired 50,000cp Flood/100,000cp Spot 36 / 4.5"

## **FEATURES:**

- Durable polycarbonate exterior resists breakage and is snow, ice, UV, and salt water resistant
- Newly designed base and geared-clutch provide positive tension and resist damage from heavy vibrations
- Full lamphead rotation: 370° of motion on horizontal axis and 350° vertical tilt
- Open yolk design allows for trouble-free operation in snow and ice
- Dash mounted control panel NOT included
- 5 year limited warranty
- Made in the USA